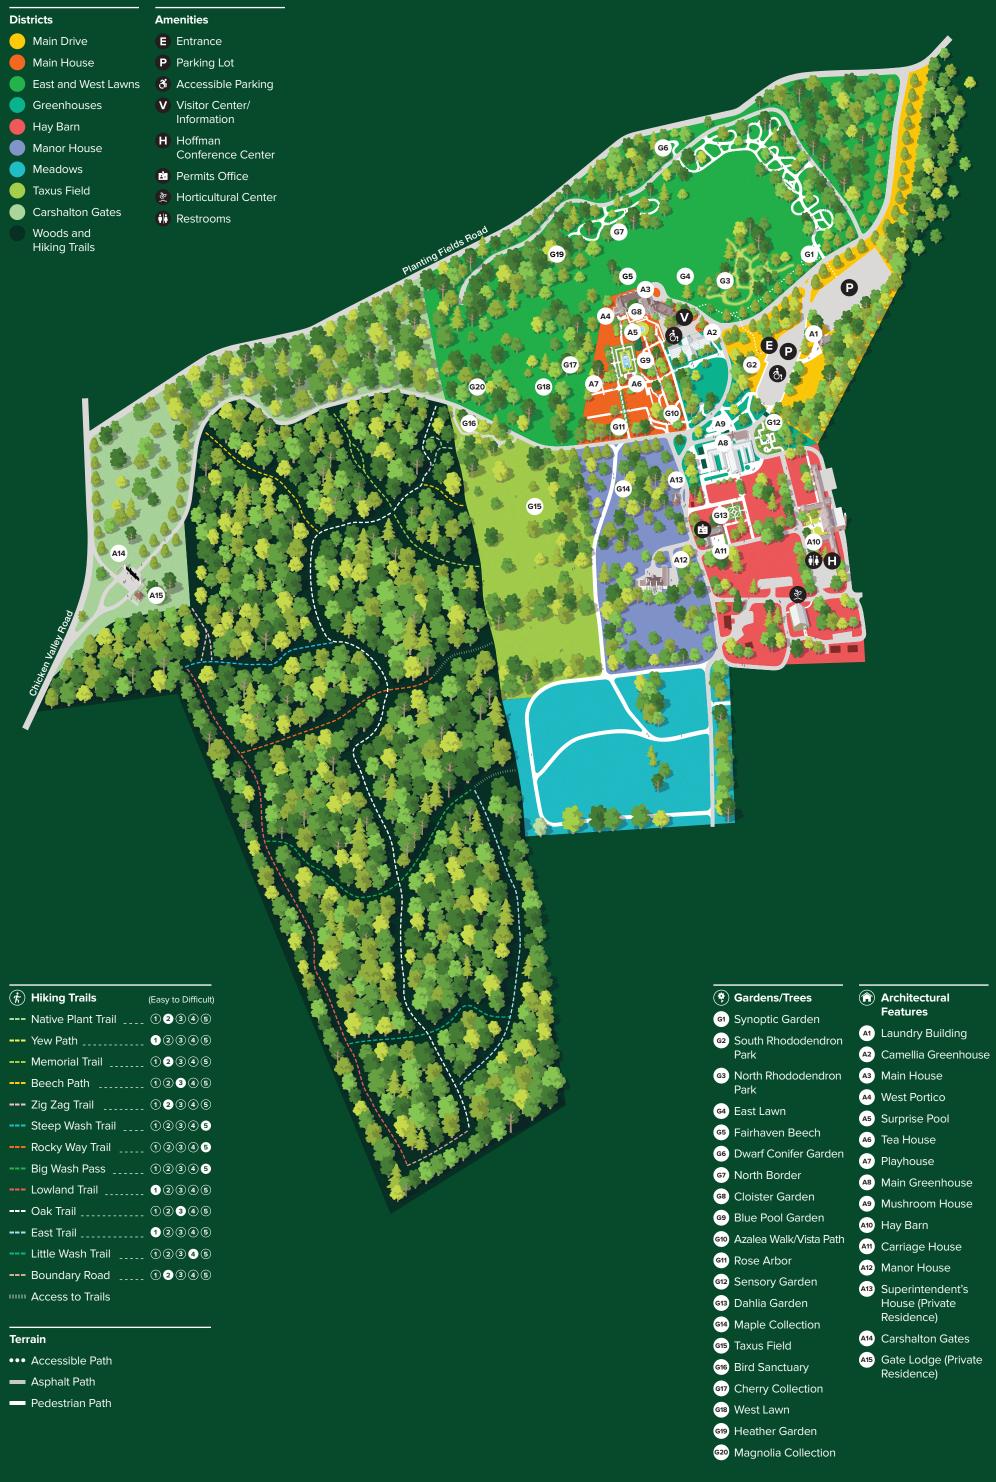

## Planting Fields Visitor Map

| Memorial Trail 12345                 |
|--------------------------------------|
| Beech Path () (2 (3 (4 (5            |
| Zig Zag Trail 12345                  |
| Steep Wash Trail 12345               |
| Rocky Way Trail 02345                |
| Big Wash Pass (12345                 |
| Lowland Trail 12345                  |
| Oak Trail 12345                      |
| East Trail 12345                     |
| Little Wash Trail () (2) (3) (4) (5) |
| Boundary Road 12345                  |
|                                      |

| lendron    | Аз        | Main House          |
|------------|-----------|---------------------|
|            | A4        | West Portico        |
|            | A5        | Surprise Pool       |
| ech        | <b>A6</b> | Tea House           |
| Garden     | A7        | Playhouse           |
|            | <b>A8</b> | Main Greenhouse     |
| en         | A9        | Mushroom House      |
| den        | A10       | Hay Barn            |
| 'ista Path | A11       | Carriage House      |
|            | A12       | Manor House         |
| en         | A13       | Superintendent's    |
| า          |           | House (Private      |
| ion        |           | Residence)          |
|            | A14       | Carshalton Gates    |
| v          | A15       | Gate Lodge (Private |
| •          |           | Residence)          |
| tion       |           |                     |
| en         |           |                     |
| en         |           |                     |
| oction     |           |                     |