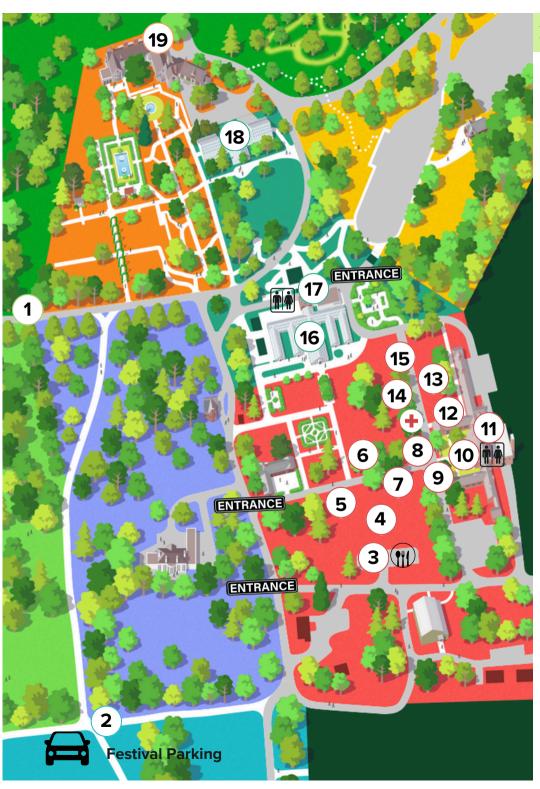

## 2025 Arbor Day Festival Map & Schedule

- **Festival Entrance** Carshalton Gates
- **Festival Parking**
- Food Trucks ( ) Dilly Dilly Royal Elite BBQ Monarch Foods Island Empanada Zef's Pizza Ben & Jerry's
- **Crafts + Activities** Nature crafts, face painting, caricature artist, bouncy slide
- Touch-A-Truck Wonderland Tree Care + Landscapes
- **Entertainment** Magic Show 10 – 11am 1:45 - 2:45pm Strumming & Drumming 11 – 11:45am 12:45 - 1:45pm

3 – 3:45pm Juggler 11:45 – 12:45pm 2:45 - 3:45pm - at the Haybarn

- **Kids Tree Climb** Wonderland Tree Care + Landscapes 11am – 2pm
- Information Booth 8 + First Aid Poster giveaway, scavenger hunt
- Tree Planting with Smokey Meet in front of the Haybarn! 12:30pm 1:30pm – Sunday only 3:00pm

Thank you to our generous tree planting contributors, **PSEG, LIAA, LINLA, ARBOR REALTY & LCALI** 

10 Restrooms 🛉 🛊

- The Haybarn LI Bonsai Society Display PSEG Long Island LeafFilter Department of Agriculture NYS DEC Forestry LI Regional Ed Center Asian Longhorned Beetle Cooperative Ed Program NY ReLeaf
- **Tree Seedling Giveaway**
- Ask-the-Experts Cornell Plant Clinic
- LI Garden Railway Train **Display**
- **LI Horticulture Society** Mid Island Dahlia Society LI Native Plant Initiative **NYS Parks Plant Sale**
- Main Greenhouse Open 10am - 3:45pm
- Restrooms | | |
- Camellia Greenhouse Open 10am – 3:45pm
- The Main House Tours available 10am - 3:45pm, not included in admission

There are 409 acres to explore at Planting Fields.

Scan the QR code for the full map!